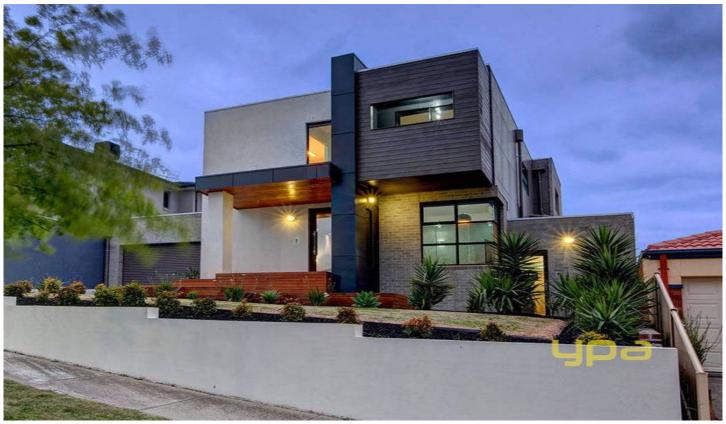

## 28 Fraserburgh Crescent GREENVALE VIC

It's time to step-up, and into something unique with this striking residence, offering a personality as individual as you! The wow factor begins from the moment you enter with high ceilings and doorways throughout, funky polished concrete flooring, and creative use of colour and timber features. Featuring 5 large bedrooms (master with WIR, balcony and gorgeous ensuite), front sitting room (or 2nd study), home office with front access and sinks (ideal for home business/salon), a huge open-plan living area with modern gloss-kitchen (with butler's pantry), family room and separate rumpus, plus a double remote garage with internal access and additional storage/workshop room behind. Includes loads of extras like split system heating/cooling throughout, alarm, ducted vac, built-in study desks upstairs, and more. Built with no expenses spared, it shines with quality fittings and fixtures throughout. All set on a great sized allotment with plenty of