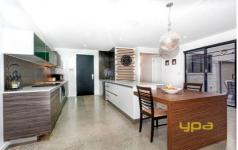

## 28 Fraserburgh Crescent GREENVALE VIC

It's time to step-up, and into something unique with this striking residence, offering a personality as individual as you! The wow factor begins from the moment you enter with high ceilings and doorways throughout, funky polished concrete flooring, and creative use of colour and timber features. Featuring 5 large bedrooms (master with WIR, balcony and gorgeous ensuite), front sitting room (or 2nd study), home office with front access and sinks (ideal for home business/salon), a huge open-plan living area with modern gloss-kitchen (with butler's pantry), family room and separate rumpus, plus a double remote garage with internal access and additional storage/workshop room behind. Includes loads of extras like split system heating/cooling throughout, alarm, ducted vac, built-in study desks upstairs, and more. Built with no expenses spared, it shines with quality fittings and fixtures throughout. All set on a great sized allotment with plenty of