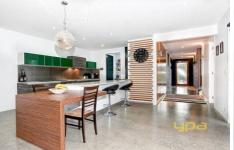

## 28 Fraserburgh Crescent GREENVALE VIC

It's time to step-up, and into something unique with this striking residence, offering a personality as individual as you! The wow factor begins from the moment you enter with high ceilings and doorways throughout, funky polished concrete flooring, and creative use of colour and timber features. Featuring 5 large bedrooms (master with WIR, balcony and gorgeous ensuite), front sitting room (or 2nd study), home office with front access and sinks (ideal for home business/salon), a huge open-plan living area with modern gloss-kitchen (with butler's pantry), family room and separate rumpus, plus a double remote garage with internal access and additional storage/workshop room behind. Includes loads of extras like split system heating/cooling throughout, alarm, ducted vac, built-in study desks upstairs, and more. Built with no expenses spared, it shines with quality fittings and fixtures throughout. All set on a great sized allotment with plenty of