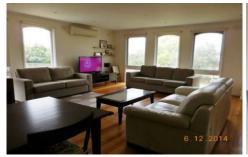

## 77 Wolverton Drive GLADSTONE PARK VIC

Situated in a convenient location, within a short stroll to schools and bus stops, and only minutes from the shops, this attractive 3 bedroom will tick the boxes. Offering a large master bedroom, central bathroom, huge living area with lounge and separate dining plus a large renovated kitchen with quality appliances. Outside, theres plenty of room for kids to play, and with an undercover entertaining area, it makes it great for adults too. Includes gorgeous hardwood flooring throughout, ducted heating, split systems for cooling, a large shed and loads more. With the bonus of a great view from its high position, youll catch fireworks in the distance on a regular basis, the kids will love it!