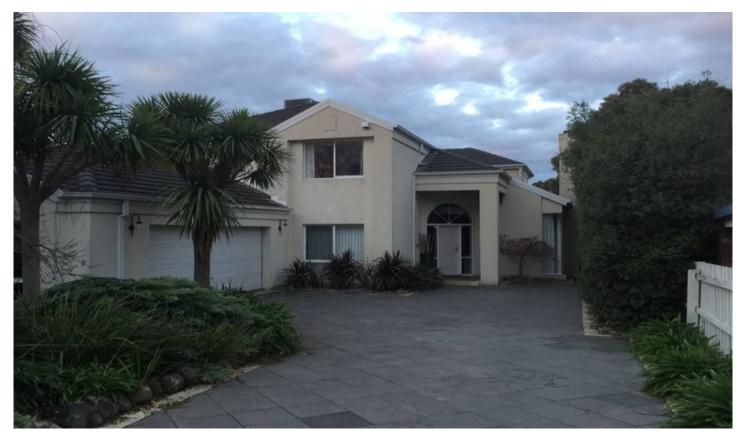

## 12 Lossi Court KEILOR LODGE VIC

This property is offering 4 great size bedrooms/5th bedroom or study downstairs, one of the bedrooms has a WIR, master bedroom has his and hers WIR, full ensuite with spa, central bathroom upstairs also, open lounge with fireplace, formal dining, kitchen with walk in pantry, separate family room with split system cooling and access to outside pergola area which is great for entertaining, entertainment room with full bar, downstairs bathroom with shower & under staircase storage. Extras include ducted heating, evaporative cooling, double garage on remote and 2 x undercover areas.