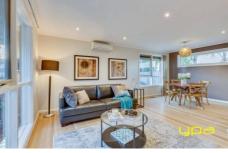

## 18 Koala Crescent WESTMEADOWS VIC

Offering a modern neutral colour scheme and gorgeous timber flooring throughout, features 3 bedrooms (all with BIRS), updated bathroom, Modern kitchen with heaps of cupboard space and SST appliances (inc dishwasher). Includes 4-car carport, ducted heating, split system, LED lighting, large lock up garden shed/workshop (with concrete floor) and loads more. Ideally positioned with parks, bus stops and milk bar all within a short stroll and of course, schools, football and tennis club are nearby too. If you work in the CBD Moonee Ponds Creek Trail is situated just behind, so you can even leave the car and ride your bike to work without any traffic.