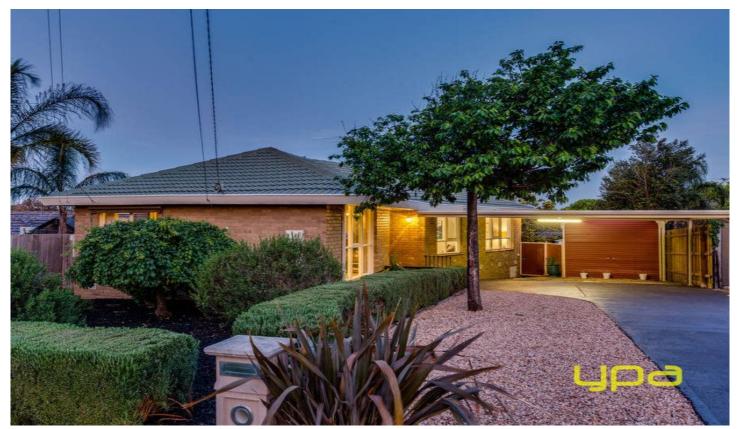

## 18 Koala Crescent WESTMEADOWS VIC

Offering a modern neutral colour scheme and gorgeous timber flooring throughout, features 3 bedrooms (all with BIRS), updated bathroom, Modern kitchen with heaps of cupboard space and SST appliances (inc dishwasher). Includes 4-car carport, ducted heating, split system, LED lighting, large lock up garden shed/workshop (with concrete floor) and loads more. Ideally positioned with parks, bus stops and milk bar all within a short stroll and of course, schools, football and tennis club are nearby too. If you work in the CBD Moonee Ponds Creek Trail is situated just behind, so you can even leave the car and ride your bike to work without any traffic.