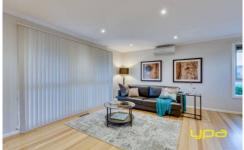

## 18 Koala Crescent WESTMEADOWS VIC

Offering a modern neutral colour scheme and gorgeous timber flooring throughout, features 3 bedrooms (all with BIRS), updated bathroom, Modern kitchen with heaps of cupboard space and SST appliances (inc dishwasher). Includes 4-car carport, ducted heating, split system, LED lighting, large lock up garden shed/workshop (with concrete floor) and loads more. Ideally positioned with parks, bus stops and milk bar all within a short stroll and of course, schools, football and tennis club are nearby too. If you work in the CBD Moonee Ponds Creek Trail is situated just behind, so you can even leave the car and ride your bike to work without any traffic.