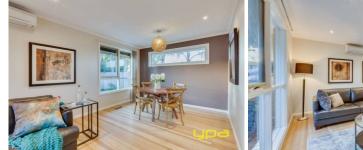

## 18 Koala Crescent WESTMEADOWS VIC

Offering a modern neutral colour scheme and gorgeous timber flooring throughout, features 3 bedrooms (all with BIRS), updated bathroom, Modern kitchen with heaps of cupboard space and SST appliances (inc dishwasher). Includes 4-car carport, ducted heating, split system, LED lighting, large lock up garden shed/workshop (with concrete floor) and loads more. Ideally positioned with parks, bus stops and milk bar all within a short stroll and of course, schools, football and tennis club are nearby too. If you work in the CBD Moonee Ponds Creek Trail is situated just behind, so you can even leave the car and ride your bike to work without any traffic.