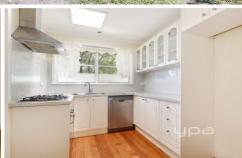

## PROPERTY SPECIFICATIONS:

- House is 12 squares (approx) on 602m2 of land
- Updated Kitchen: laminate cabinetry & stone splashback/bench-tops; S/S 600mm under-bench oven, cook-top & range hood; dishwasher
- Bathroom: Spotless & tiled with combined shower/bath and separate toilet
- 3 bedrooms all with polished timber flooring, with master and 2nd bedroom containing BIR's
- separate lounge room with polished timber flooring
- Generous separate meals zone with polished timber floors adjoining kitchen
- Gas ducted heating & split system air-conditioner to have