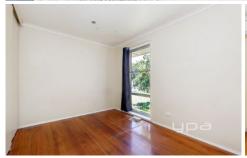

## PROPERTY SPECIFICATIONS:

- House is 12 squares (approx) on 602m2 of land
- Updated Kitchen: laminate cabinetry & stone splashback/bench-tops; S/S 600mm under-bench oven, cook-top & range hood; dishwasher
- Bathroom: Spotless & tiled with combined shower/bath and separate toilet
- 3 bedrooms all with polished timber flooring, with master and 2nd bedroom containing BIR's
- separate lounge room with polished timber flooring
- Generous separate meals zone with polished timber floors adjoining kitchen
- Gas ducted heating & split system air-conditioner to have