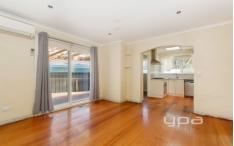

## PROPERTY SPECIFICATIONS:

- House is 12 squares (approx) on 602m2 of land
- Updated Kitchen: laminate cabinetry & stone splashback/bench-tops; S/S 600mm under-bench oven, cook-top & range hood; dishwasher
- Bathroom: Spotless & tiled with combined shower/bath and separate toilet
- 3 bedrooms all with polished timber flooring, with master and 2nd bedroom containing BIR's
- separate lounge room with polished timber flooring
- Generous separate meals zone with polished timber floors adjoining kitchen
- Gas ducted heating & split system air-conditioner to have