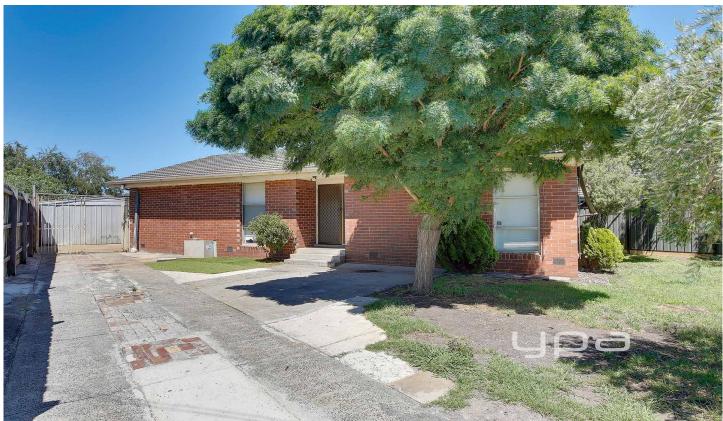

## 35 Childers Crescent Coolaroo VIC

Already updated and positioned perfectly and only moments away from Coolaroo train station & local bus routes this home is ready to go.

## PROPERTY SPECIFICATIONS:

- House is 12 squares (approx) on 602m2 of land
- Updated Kitchen: laminate cabinetry & stone splashback/bench-tops; S/S 600mm under-bench oven, cook-top & range hood; dishwasher
- Bathroom: Spotless & tiled with combined shower/bath and separate toilet
- 3 bedrooms all with polished timber flooring, with master and 2nd bedroom containing BIR's
- separate lounge room with polished timber flooring
- Generous separate meals zone with polished timber floors adjoining kitchen
- Gas ducted heating & split system air-conditioner to have

3 📭 1 🔓 2 🖨

Land Size: 601 sqm

View: https://www.ypa.com.au/7398326