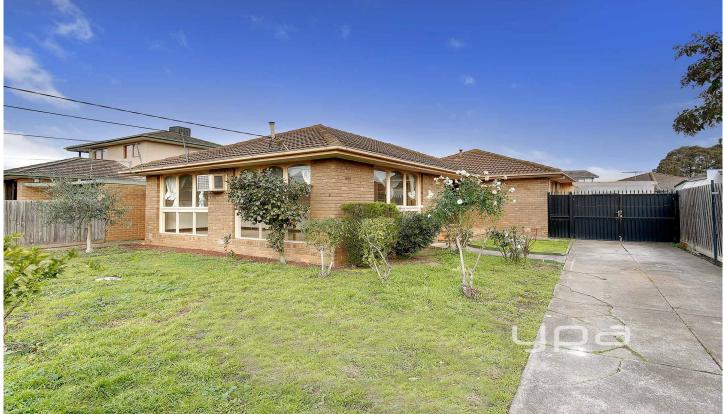

## 27 Henley Drive Gladstone Park VIC

- 4 Bedrooms with BIR'S
- Bathroom with separate toilet
- Second toilet in the laundry
- Two living areas
- Open dining and kitchen
- Stainless steel appliances
- Reverse cycle split system
- Heating unit in the lounge area2.5km to Gladstone Park Shopping Center
- 600m to Gladstone Par Views Primary School
- -Photo ID is required at all inspections.