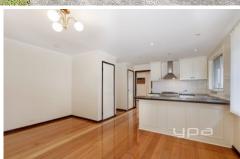

## 27 Henley Drive Gladstone Park VIC

- 4 Bedrooms with BIR'S
- Bathroom with separate toilet
- Second toilet in the laundry
- Two living areas
- Open dining and kitchen
- Stainless steel appliances
- Reverse cycle split system
- Heating unit in the lounge area2.5km to Gladstone Park Shopping Center
- 600m to Gladstone Par Views Primary School
- -Photo ID is required at all inspections.