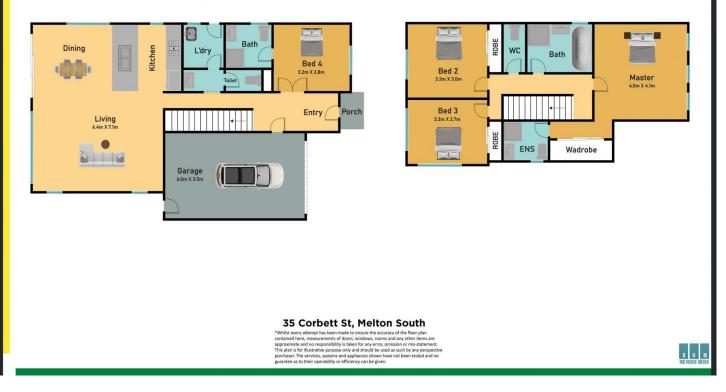

## **35 Corbet Street Weir Views VIC**

This stunning residence embraces contemporary design with a succession of light filled living spaces and a superior level of presentation.

Comprising of the following:

- ? Four spacious bedrooms, master with en-suite and a walk-in robe
- ? Two en-suite
- ? Three bedrooms with built in robe
- ? Four Toilets

? Open plan kitchen which includes 600mm stainless steel appliances, gas cook top, range hood and dishwasher

? Large open plan meals and family area

? Spacious backyard with natural grass is ideal for family with kids and pets

? Added extras include gas ducted heating and split

# 4 🛤 3 🚰 1 🚘

#### View : https://www.ypa.com.au/7398333



#### **Ground Floor**



### First Floor