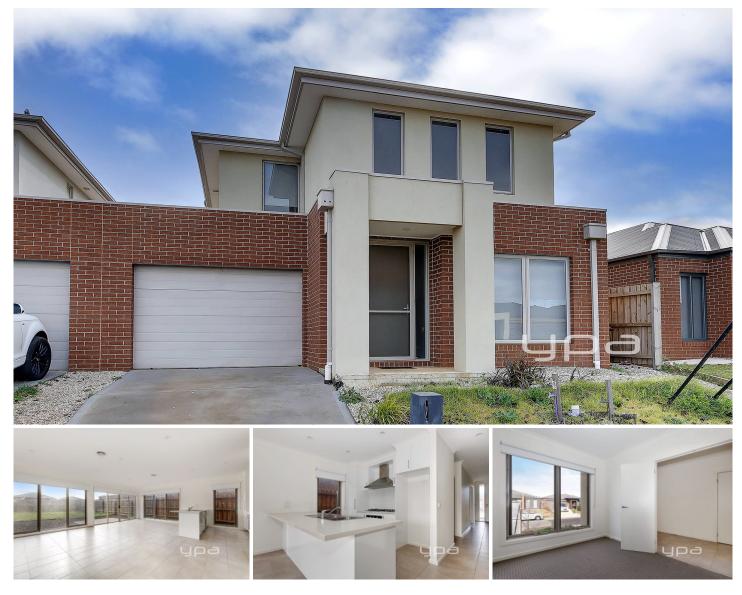

## **35 Corbet Street Weir Views VIC**

This stunning residence embraces contemporary design with a succession of light filled living spaces and a superior level of presentation.

Comprising of the following:

- ? Four spacious bedrooms, master with en-suite and a walk-in robe
- ? Two en-suite
- ? Three bedrooms with built in robe
- ? Four Toilets

? Open plan kitchen which includes 600mm stainless steel appliances, gas cook top, range hood and dishwasher

? Large open plan meals and family area

? Spacious backyard with natural grass is ideal for family with kids and pets

? Added extras include gas ducted heating and split