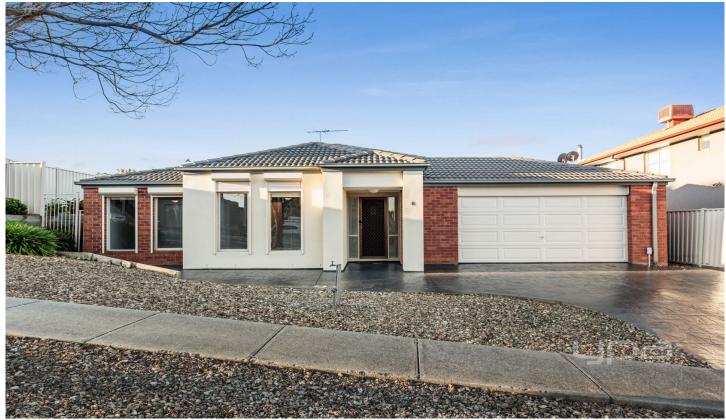

## **6 Adderly Drive Greenvale VIC**

- ? Ideally located home in the Shannon Rise Estate.
- ? Master bedroom with walk in robe and en suite with double vanity.
- ? 3 additional bedrooms with built in robes.
- ? Featuring 900mm appliances and dishwasher.
- ? Freshly painted, with new LED efficient lighting and brand new carpet.
- ? 3 different living zones including a large rampus/multipurpose room.
- ? Brand new Ducted heating. Evaporative cooling
- ? Over-sized double lock up garage with remote control.
- ? Local parks, sporting/leisure facilities, shops, public and independent