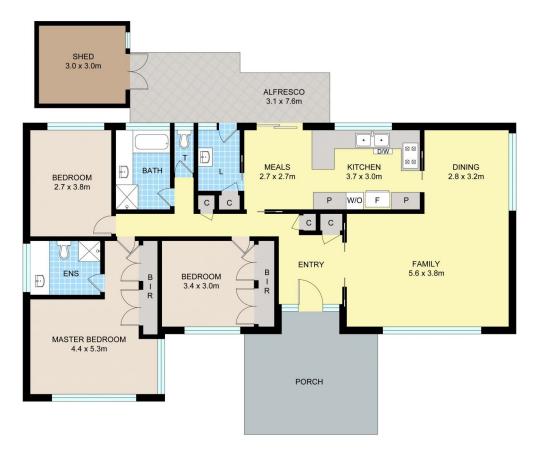

## 23 Elmhurst Road Gladstone Park VIC

This classic single level home is well positioned in the highly sought pocket of Gladstone Park.

Conveniently located walking distance to all local amenities such as medical facilities, shopping centres, restaurants, cafes, public transport, sporting facilities, Primary Schools, and the well renowned Gladstone Park Secondary College!

Boasting with 3 good sized bedrooms all with BIR and master with en-suite, central bathroom, separate laundry, comfortable lounge, well appointment kitchen with a wide range of appliances overlooking the family/meals area.

You are presented with a well-maintained large front and backyard. The house has been freshly painted and brand-new blinds installed.

3 🔼 2 🖳

View: https://www.ypa.com.au/7398342

## 23 ELMHURST RD, GLADSTONE PARK

Disclaimer: Floor plan is for marketing purposes and is to be used as a guide only. Measurements are approximate and for illustrative purposes. Interested parties should make and rely on their own enquiries or refér to contract drawings for more accurate information.