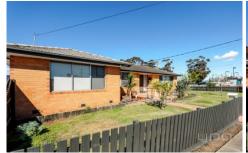

You are presented with a well-maintained large front and backyard. The house has been freshly painted and brand-new blinds installed.

3 🔼 2 🖳

View: https://www.ypa.com.au/7398342