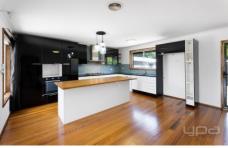

Comprising of 3 generous sized bedrooms, central modern bathroom, with second separate toilet, sizable kitchen, renovated with 900mm gas cook top, bosch dishwasher, brand new oven and an abundance of cupboard space. Enjoy the open plan living/meals area with external access to the well appointment yard/pavement, essential for children and pets to play about.