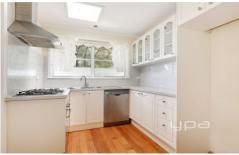

## PROPERTY SPECIFICATIONS:

- House is 12 squares (approx) on 602m2 of land
- Updated Kitchen: laminate cabinetry & stone splashback/bench-tops; S/S 600mm under-bench oven, cook-top & range hood; dishwasher
- Bathroom: Spotless & tiled with combined shower/bath and separate toilet
- 3 bedrooms all with polished timber flooring, with master and 2nd bedroom containing BIR's
- separate lounge room with polished timber flooring
- Generous separate meals zone with polished timber floors adjoining kitchen
- Gas ducted heating & split system air-conditioner to have