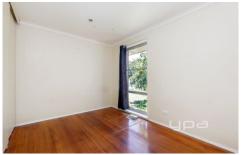

## PROPERTY SPECIFICATIONS:

- House is 12 squares (approx) on 602m2 of land
- Updated Kitchen: laminate cabinetry & stone splashback/bench-tops; S/S 600mm under-bench oven, cook-top & range hood; dishwasher
- Bathroom: Spotless & tiled with combined shower/bath and separate toilet
- 3 bedrooms all with polished timber flooring, with master and 2nd bedroom containing BIR's
- separate lounge room with polished timber flooring
- Generous separate meals zone with polished timber floors adjoining kitchen
- Gas ducted heating & split system air-conditioner to have