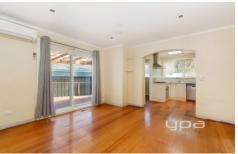

## PROPERTY SPECIFICATIONS:

- House is 12 squares (approx) on 602m2 of land
- Updated Kitchen: laminate cabinetry & stone splashback/bench-tops; S/S 600mm under-bench oven, cook-top & range hood; dishwasher
- Bathroom: Spotless & tiled with combined shower/bath and separate toilet
- 3 bedrooms all with polished timber flooring, with master and 2nd bedroom containing BIR's
- separate lounge room with polished timber flooring
- Generous separate meals zone with polished timber floors adjoining kitchen
- Gas ducted heating & split system air-conditioner to have