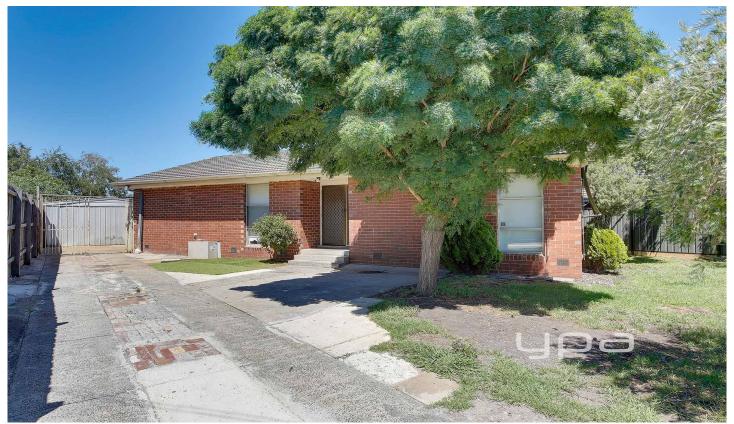

## 35 Childers Crescent Coolaroo VIC

Already updated and positioned perfectly and only moments away from Coolaroo train station & local bus routes this home is ready to go.

## PROPERTY SPECIFICATIONS:

- House is 12 squares (approx) on 602m2 of land
- Updated Kitchen: laminate cabinetry & stone splashback/bench-tops; S/S 600mm under-bench oven, cook-top & range hood; dishwasher
- Bathroom: Spotless & tiled with combined shower/bath and separate toilet
- 3 bedrooms all with polished timber flooring, with master and 2nd bedroom containing BIR's
- separate lounge room with polished timber flooring
- Generous separate meals zone with polished timber floors adjoining kitchen
- Gas ducted heating & split system air-conditioner to have