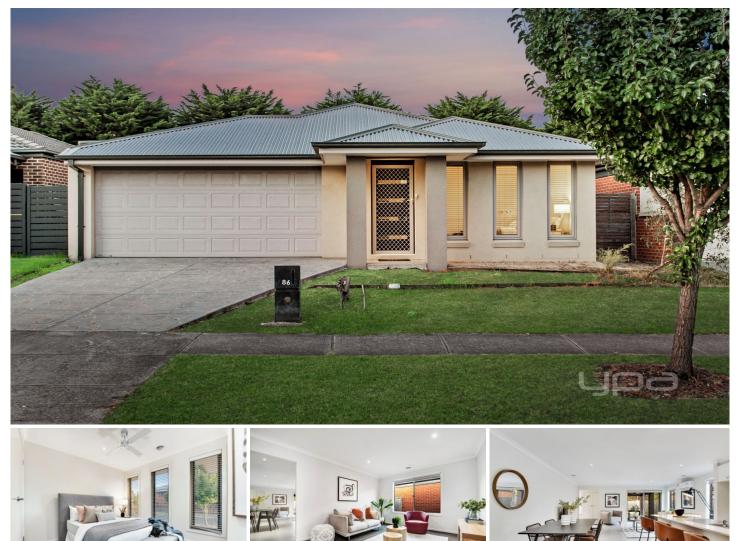

## 86 Venezia Promenade Greenvale VIC

Ensconced in the serene Reservoir precinct in Greenvale's premier "Providence" Estate, within easy walking distance to picnic grounds, bus stop, schools, award-winning Napoli Park and more!

- A beautifully rendered modern facade complemented by easy living on one convenient level with NO steps to contend with. All in a guided range that won't break the budget

- Step inside to a classic, flowing layout with lovely neutral décor and features such as stone bench tops, ducted heating, split-system air conditioning and built-in robes + ceiling fans in all four of the genuine-sized bedrooms

- Built some 7.5 years ago by renowned Development company "Open Corp", design highlights include separate carpeted lounge off the tiled hallway, Master suite at the rear of the property and superb open-plan tiled meals + 4 🛤 2 🚔 2 🚘