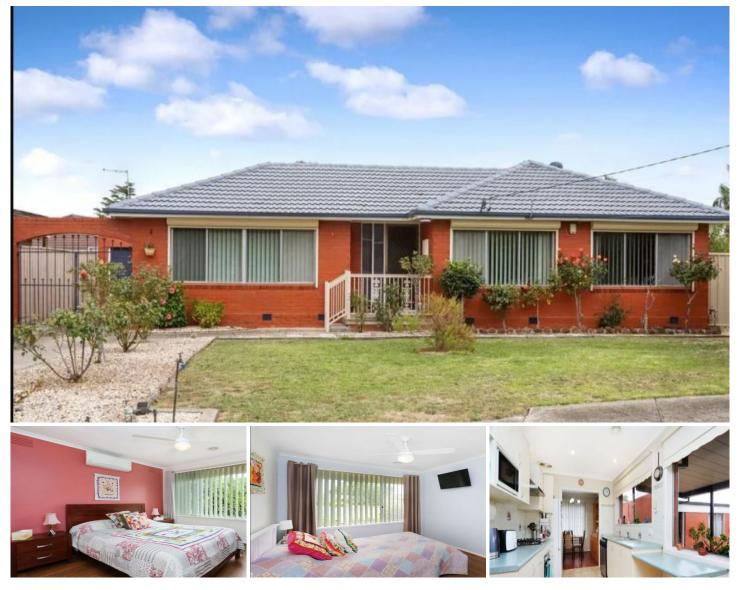

## 7 Spruce Court Gladstone Park VIC

Impeccably presented inside and out, this seventies' family favourite provides an immediately enjoyable lifestyle.

Set on a sizeable block in a quiet and convenient cul-de-sac, the home itself comprises three bedrooms (large master) two with built-in robes, as well as an updated central bathroom and separate WC.

Filled with natural light, the versatile front living room is adjoined by a dining area which leads through to the well-appointed kitchen complete with breakfast bar, stainless-steel cooking appliances and dishwasher.

Other features include ducted heating, split-system a/c and additional ceiling fans (living and all bedrooms), full-size laundry and remote-control roller shutters all-round.

Deanna Willinski 0427 856 587