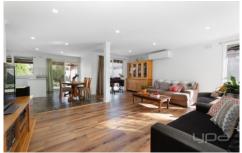

## 8 Arnside Crescent Westmeadows VIC

The perfect family home with the perfect location.

- ? 3 Bedrooms with BIR'S
- ? All bedrooms have reverse cycle split units + the living area
- ? Main bathroom with toilet
- ? Separate powder room
- ? Newly renovated kitchen with SST appliances + dishwasher
- ? Open living, dining and kitchen
- ? Large garage to store either a car or your tools.
- ? Covered outdoor area which is great for entertaining
- ? 8 Arnside Crescent is located in the heart of Westmeadows. You are 4.3km from Melbourne Airport. 1.9km to Gladstone Park Shopping Centre. 7.2km to Airport West Shopping Center. 2.6km to School of the Good Shepherd.