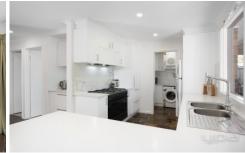

## 8 Arnside Crescent Westmeadows VIC

The perfect family home with the perfect location.

- ? 3 Bedrooms with BIR'S
- ? All bedrooms have reverse cycle split units + the living area
- ? Main bathroom with toilet
- ? Separate powder room
- ? Newly renovated kitchen with SST appliances + dishwasher
- ? Open living, dining and kitchen
- ? Large garage to store either a car or your tools.
- ? Covered outdoor area which is great for entertaining
- ? 8 Arnside Crescent is located in the heart of Westmeadows. You are 4.3km from Melbourne Airport. 1.9km to Gladstone Park Shopping Centre. 7.2km to Airport West Shopping Center. 2.6km to School of the Good Shepherd.