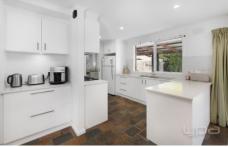

## 8 Arnside Crescent Westmeadows VIC

The perfect family home with the perfect location.

- ? 3 Bedrooms with BIR'S
- ? All bedrooms have reverse cycle split units + the living area
- ? Main bathroom with toilet
- ? Separate powder room
- ? Newly renovated kitchen with SST appliances + dishwasher
- ? Open living, dining and kitchen
- ? Large garage to store either a car or your tools.
- ? Covered outdoor area which is great for entertaining
- ? 8 Arnside Crescent is located in the heart of Westmeadows. You are 4.3km from Melbourne Airport. 1.9km to Gladstone Park Shopping Centre. 7.2km to Airport West Shopping Center. 2.6km to School of the Good Shepherd.