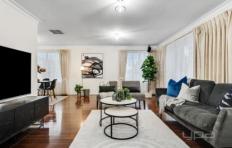

## 13 Dolphin Court Gladstone Park VIC

This home comprises of 4 generous sized bedrooms all with BIR, central bathroom, WC, full sized laundry with external access, spacious separate family room with adjoining formal dining and open plan kitchen/meals area, featuring S/S appliances, integrated dishwasher and abundance of cupboard space.