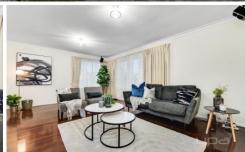

## 13 Dolphin Court Gladstone Park VIC

This home comprises of 4 generous sized bedrooms all with BIR, central bathroom, WC, full sized laundry with external access, spacious separate family room with adjoining formal dining and open plan kitchen/meals area, featuring S/S appliances, integrated dishwasher and abundance of cupboard space.