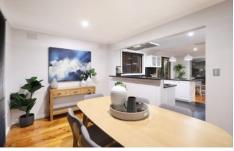

- -3 built-in robes and private ensuite
- -4 bedrooms, stylish main bathroom and separate WC.
- -Front lounge and dining zone leading through to the updated kitchen complete with granite benchtops and splashbacks, stainless steel cooking appliances and a bright open meals area.
- -Ducted heating and evaporative cooling