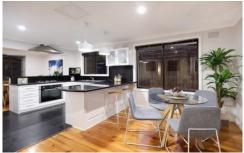

- -3 built-in robes and private ensuite
- -4 bedrooms, stylish main bathroom and separate WC.
- -Front lounge and dining zone leading through to the updated kitchen complete with granite benchtops and splashbacks, stainless steel cooking appliances and a bright open meals area.
- -Ducted heating and evaporative cooling