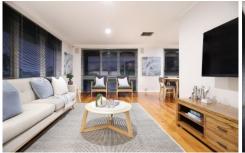

- -3 built-in robes and private ensuite
- -4 bedrooms, stylish main bathroom and separate WC.
- -Front lounge and dining zone leading through to the updated kitchen complete with granite benchtops and splashbacks, stainless steel cooking appliances and a bright open meals area.
- -Ducted heating and evaporative cooling