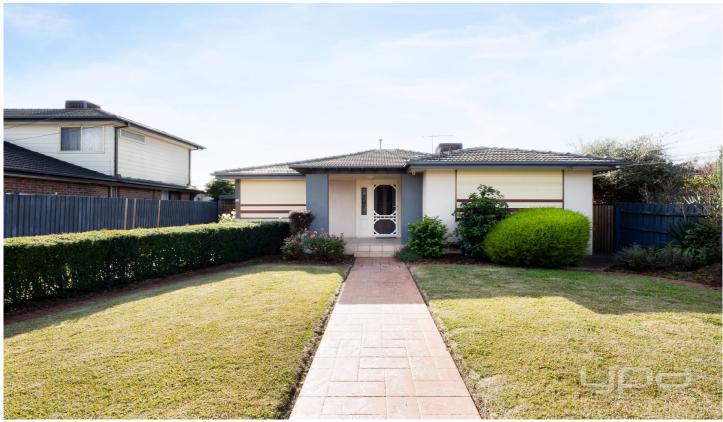

## 20 Rylandes Drive Gladstone Park VIC

- 3 bedrooms, (2 with built in robes) all carpeted
- Spacious living and dining area
- Large under cover decking perfect for entertaining
- Plenty of front and backyard space with clothesline
- Attractive timber kitchen with stainless steel appliances
- Ducted heating and evap cooling
- Central bathroom with spa bath, vanity, shower and European laundry
- Garage and carport with rear access
- Close to Westmeadows Village, Gladstone park Secondary and Primary school, Gladstone Park Shopping Centre, Medical facilities, Public transport and easy access to major freeways.
- PLEASE BRING ALONG DRIVERS LICENSE TO OPEN INSPECTIONS!