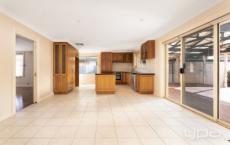

## 20 Rylandes Drive Gladstone Park VIC

- 3 bedrooms, (2 with built in robes) all carpeted
- Spacious living and dining area
- Large under cover decking perfect for entertaining
- Plenty of front and backyard space with clothesline
- Attractive timber kitchen with stainless steel appliances
- Ducted heating and evap cooling
- Central bathroom with spa bath, vanity, shower and European laundry
- Garage and carport with rear access
- Close to Westmeadows Village, Gladstone park Secondary and Primary school, Gladstone Park Shopping Centre, Medical facilities, Public transport and easy access to major freeways.
- PLEASE BRING ALONG DRIVERS LICENSE TO OPEN INSPECTIONS!