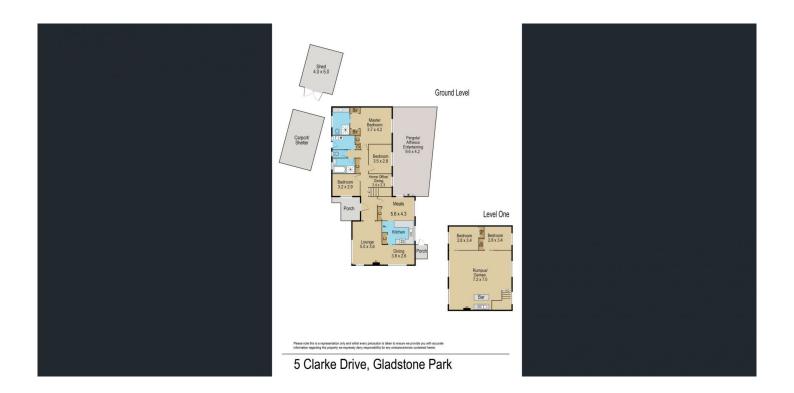

## 5 Clarke Drive Gladstone Park VIC

- Master bedroom with BIR'S and ensuite
- 4 Bedrooms with BIR'S
- Main bathroom with separate toilet
- Spacious laundry
- two sperate living areas. One downstairs and another upstairs.
- Pool table is staying with the property.
- Open kitchen and dining
- Ducted heating throughout with an A/C unit downstairs living and upstairs
- Close to Gladstone Park Primary school, Gladstone Park Shopping Centre, Melbourne Airport and much more!!
- A property you wouldn't want to miss.
- ID IS REQUIRED AT ALL INSPECTIONS