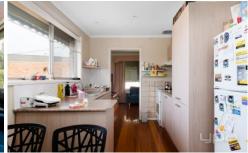

## **8 Parnell Crescent Gladstone Park VIC**

This tidy 3 bedroom home is ready to enjoy. Offering a great sized living area, bright kitchen with meals area with timber flooring throughout, central bathroom and laundry, plus a great sized garage that also leads out to the backyard. Extras include ducted heating and refrigerated cooling system and alarm system. Only walking distance to schools, shops and bus stop, easy access to the freeway. Wall heater currently no in use.