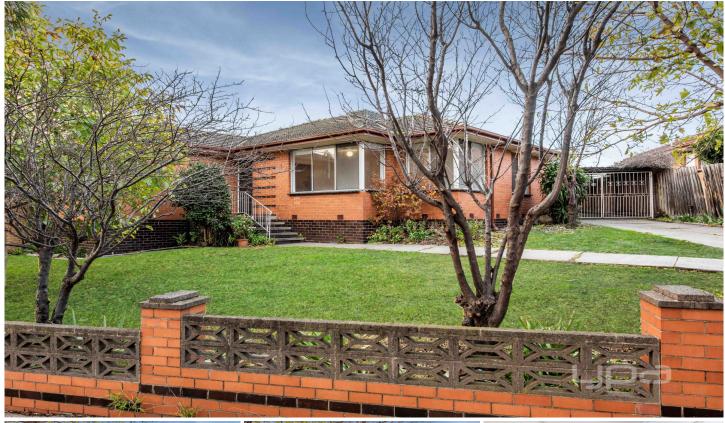

## 36 Corinella Crescent Dallas VIC

- -This sentimental family home in its original condition is tucked away in a family-friendly pocket in the heart of Dallas.
- Expansive living area with large windows providing plenty of natural light and an adjoining kitchen/meals area.
- Complimented with 3 generous sized bedrooms
- Master with BIR
- The home is enhanced by a spacious sun room with flexibility in use and plenty of storage compartments
- Lock-up garage, and secure carport parking.
- Hardwood flooring throughout
- Freshly painted walls
- Ducted heating and evaporative cooling
- Charming bushes and greenery, being an attractive approach to attain privacy.
- Conveniently located in close proximity to a variety of schools, Dallas shopping centre, Broadmeadows shopping