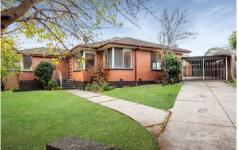

## 36 Corinella Crescent Dallas VIC

- -This sentimental family home in its original condition is tucked away in a family-friendly pocket in the heart of Dallas.
- Expansive living area with large windows providing plenty of natural light and an adjoining kitchen/meals area.
- Complimented with 3 generous sized bedrooms
- Master with BIR
- The home is enhanced by a spacious sun room with flexibility in use and plenty of storage compartments
- Lock-up garage, and secure carport parking.
- Hardwood flooring throughout
- Freshly painted walls
- Ducted heating and evaporative cooling
- Charming bushes and greenery, being an attractive approach to attain privacy.
- Conveniently located in close proximity to a variety of schools, Dallas shopping centre, Broadmeadows shopping