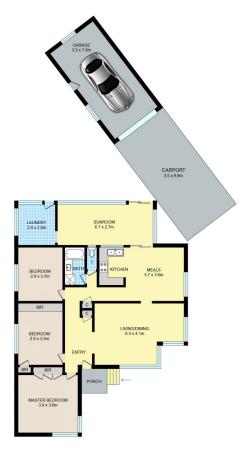

## 36 Corinella Crescent Dallas VIC

- -This sentimental family home in its original condition is tucked away in a family-friendly pocket in the heart of Dallas.
- Expansive living area with large windows providing plenty of natural light and an adjoining kitchen/meals area.
- Complimented with 3 generous sized bedrooms
- Master with BIR
- The home is enhanced by a spacious sun room with flexibility in use and plenty of storage compartments
- Lock-up garage, and secure carport parking.
- Hardwood flooring throughout
- Freshly painted walls
- Ducted heating and evaporative cooling
- Charming bushes and greenery, being an attractive approach to attain privacy.
- Conveniently located in close proximity to a variety of schools, Dallas shopping centre, Broadmeadows shopping

## 36 CORINELLA CRES, DALLAS

Disclaimer: Floor plan is for marketing purposes and is to be used as a guide only. Measurements are approximate and for illustrative purposes. Interested parties should make and rely on their own enquiries or refer to contract drawings for more accurate information.