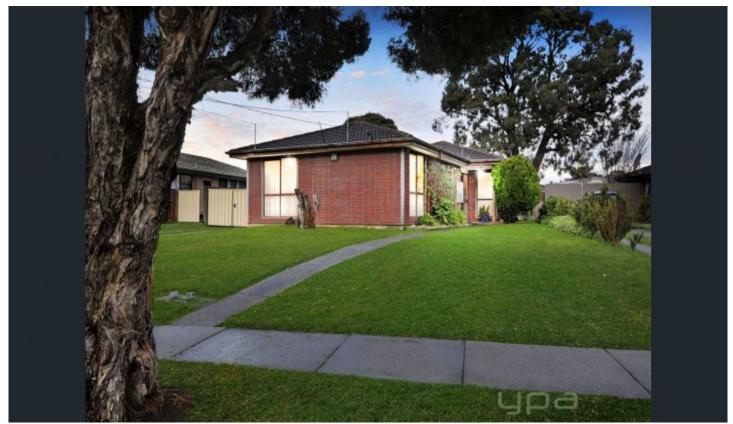

## 70 Toora Drive Westmeadows VIC

Step inside to a classic layout featuring large separate lounge, sunny open-plan meals area with adjacent galley kitchen, clean white bathroom with new vanity and three zoned bedrooms (Master with a customised, full height/width built-in robe).

Features include split-system heating/air-conditioning, free standing pantry cupboard in kitchen, and shed.

Step out to big, beautiful + lucrative grassed rear and front yards. Set on a prime flat 15.4m x 37.1m (approx.) allotment just 17km's from the CBD, the opportunities (STCA) are endless?