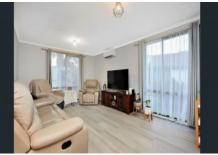

## 70 Toora Drive Westmeadows VIC

Step inside to a classic layout featuring large separate lounge, sunny open-plan meals area with adjacent galley kitchen, clean white bathroom with new vanity and three zoned bedrooms (Master with a customised, full height/width built-in robe).