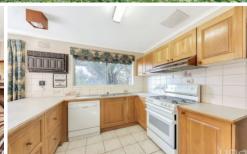

## 10 Cromer Court Gladstone Park VIC

- Six bedrooms total all with some form of built in robe storage
- Four bedrooms located downstairs surrounding central bathroom with separate shower/bath
- Master with full ensuite and walk in robe downstairs as well
- Two bedrooms upstairs with their own upstairs bathroom
- Large living room leading into the dining room
- Outdoor alfresco and backyard with a great sized swimming pool
- Bus stop very close by on Carrick Drive
- Photo ID is required at all inspections.