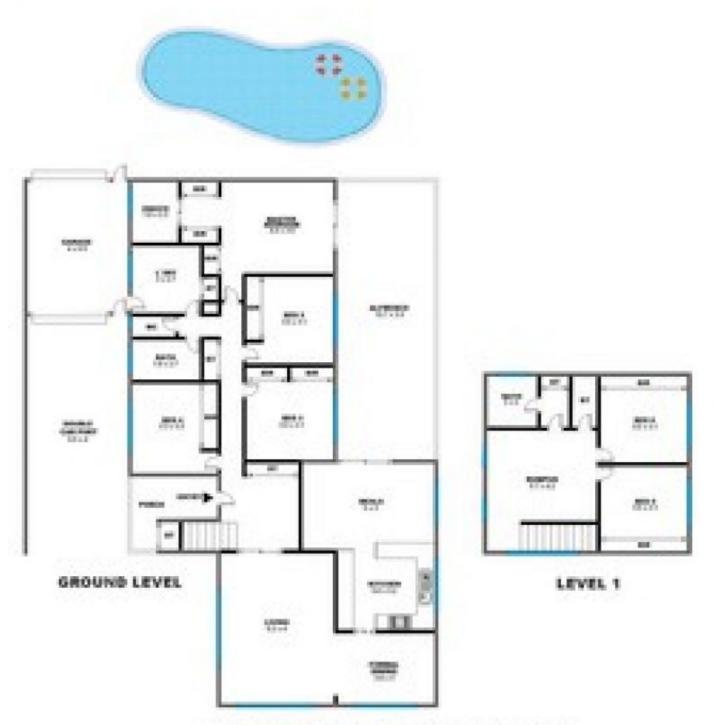

## 10 Cromer Court Gladstone Park VIC

- Six bedrooms total all with some form of built in robe storage
- Four bedrooms located downstairs surrounding central bathroom with separate shower/bath
- Master with full ensuite and walk in robe downstairs as well
- Two bedrooms upstairs with their own upstairs bathroom
- Large living room leading into the dining room
- Outdoor alfresco and backyard with a great sized swimming pool
- Bus stop very close by on Carrick Drive
- Photo ID is required at all inspections.