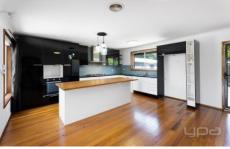

Comprising of 3 generous sized bedrooms, central modern bathroom, with second separate toilet, sizable kitchen, renovated with 900mm gas cook top, bosch dishwasher, brand new oven and an abundance of cupboard space. Enjoy the open plan living/meals area with external access to the well appointment yard/pavement, essential for children and pets to play about.