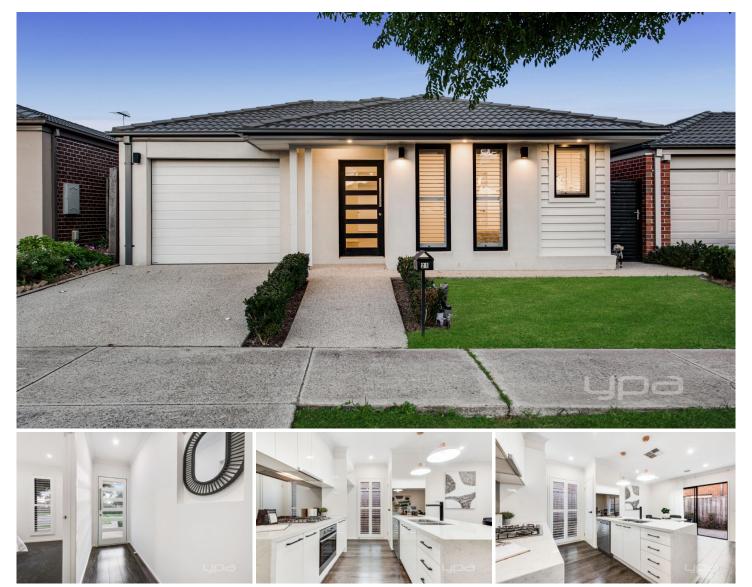

## 21 Silverwood Drive Greenvale VIC

Offering three bedrooms, master with WIR and ensuite, central bathroom, kitchen with modern window-splash back and stone bench-tops, separate meals area and lounge/family room. Outside youve got a very low maintenance yard! Includes gorgeous timber flooring throughout, remote garage (with internal access), ducted heating, evap-cooling and loads more.