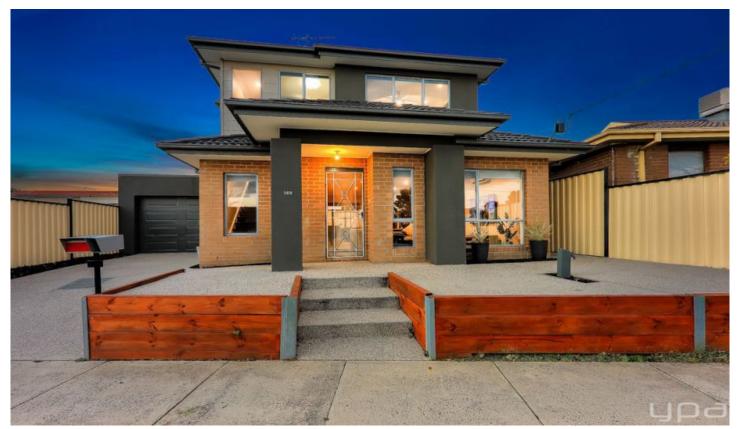

## 168 Erinbank Crescent Westmeadows VIC

Three bedrooms situated upstairs with built in robes, ceiling fans and spilt system heating/cooling unit in each room

Open plan living, kitchen and dining area with beautiful polished concrete floors flowing to the outdoor alfresco area providing an extra living area all year round