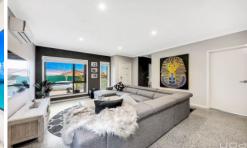

## 168 Erinbank Crescent Westmeadows VIC

Three bedrooms situated upstairs with built in robes, ceiling fans and spilt system heating/cooling unit in each room

Open plan living, kitchen and dining area with beautiful polished concrete floors flowing to the outdoor alfresco area providing an extra living area all year round