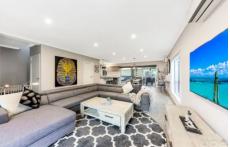

## 168 Erinbank Crescent Westmeadows VIC

Three bedrooms situated upstairs with built in robes, ceiling fans and spilt system heating/cooling unit in each room

Open plan living, kitchen and dining area with beautiful polished concrete floors flowing to the outdoor alfresco area providing an extra living area all year round