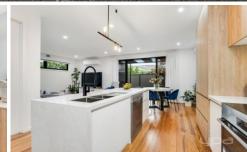

## 3/37 Belair Avenue Glenroy VIC

- ? 3 Bedrooms
- ? 2 Bathrooms
- ? Study nook upon entry
- ? Expansive open plan living, kitchen/meals area
- ? S/S appliances
- ? Water fall edging and pendant lighting
- ? Under-mount sink
- ? Hardwood timber flooring throughout the first level
- ? All 3 bedrooms include lush carpets, BIR (master with WIR)
- ? Floor to wall tiling in all bathrooms & laundry as well as feature tiling in showers
- ? Full sized laundry
- ? Floor to ceiling curtains in main living areas as well as day/night blinds on all windows and electric shutters on the outside
- ? Extra wide timber entry door