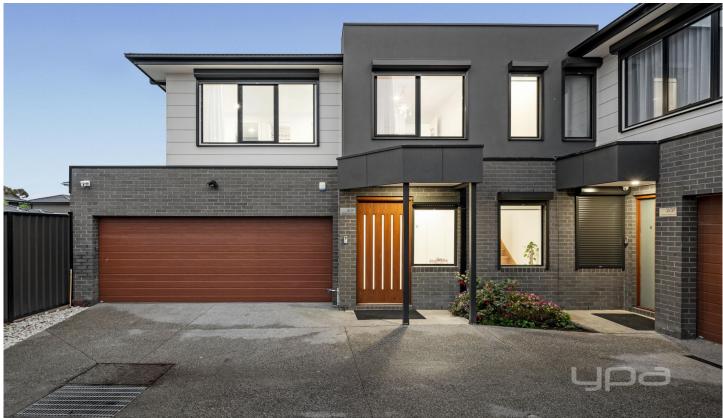

## 3/37 Belair Avenue Glenroy VIC

- ? 3 Bedrooms
- ? 2 Bathrooms
- ? Study nook upon entry
- ? Expansive open plan living, kitchen/meals area
- ? S/S appliances
- ? Water fall edging and pendant lighting
- ? Under-mount sink
- ? Hardwood timber flooring throughout the first level
- ? All 3 bedrooms include lush carpets, BIR (master with WIR)
- ? Floor to wall tiling in all bathrooms & laundry as well as feature tiling in showers
- ? Full sized laundry
- ? Floor to ceiling curtains in main living areas as well as day/night blinds on all windows and electric shutters on the outside
- ? Extra wide timber entry door