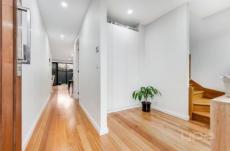

## 3/37 Belair Avenue Glenroy VIC

- ? 3 Bedrooms
- ? 2 Bathrooms
- ? Study nook upon entry
- ? Expansive open plan living, kitchen/meals area
- ? S/S appliances
- ? Water fall edging and pendant lighting
- ? Under-mount sink
- ? Hardwood timber flooring throughout the first level
- ? All 3 bedrooms include lush carpets, BIR (master with WIR)
- ? Floor to wall tiling in all bathrooms & laundry as well as feature tiling in showers
- ? Full sized laundry
- ? Floor to ceiling curtains in main living areas as well as day/night blinds on all windows and electric shutters on the outside
- ? Extra wide timber entry door