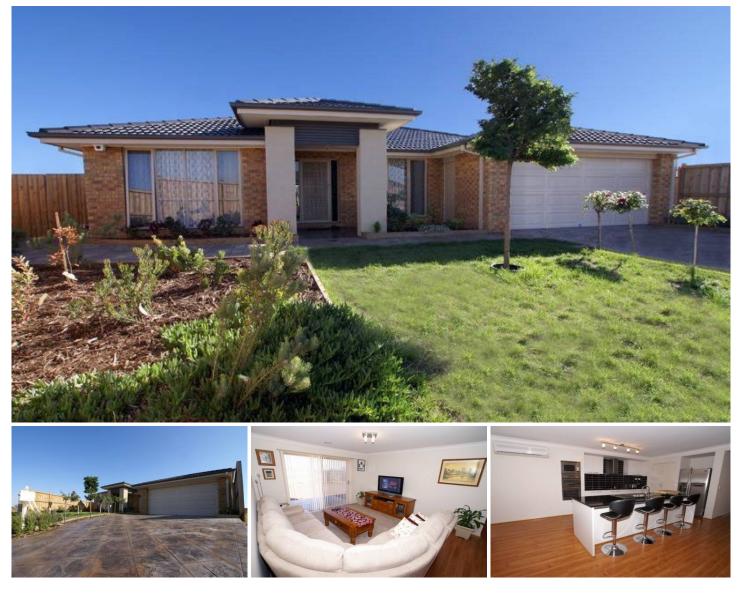

## **3 Bunya Drive BROOKFIELD VIC**

This one year old beautifully designed home is ideal for any family. The long list of features include four bedrooms, study, formal lounge, rumpus / theatre room, ducted heating plus split system, main with WIR and ensuite, double garage, stainless steel appliances, not to mention the alfresco entertainment area. I could go on but to put it simply this just has to be seen to be believed. Located in the new sought after Botanica Springs Estate with schools, shops and public transport close by, what are you waiting for? This will not last long so make an appointment today. An inspection is a must!. 4 🛤 2 🚔 2 🚘