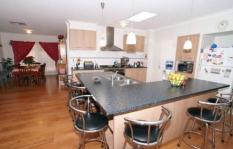

by the kids retreat. Want more space? There is a large study, formal lounge for the special occasions, large hostess kitchen with stainless steel appliances, adjoined by large open meals area and rumpus room. If that is not enough there is a large double garage, alarm, full intercom system, ducted heating and evaporative cooling. If space is what you are looking for, look no further approximately 33 squares of pure luxury. Book an Inspection and see for yourself!