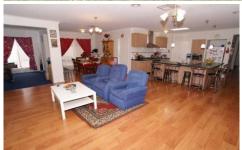

by the kids retreat. Want more space? There is a large study, formal lounge for the special occasions, large hostess kitchen with stainless steel appliances, adjoined by large open meals area and rumpus room. If that is not enough there is a large double garage, alarm, full intercom system, ducted heating and evaporative cooling. If space is what you are looking for, look no further approximately 33 squares of pure luxury. Book an Inspection and see for yourself!