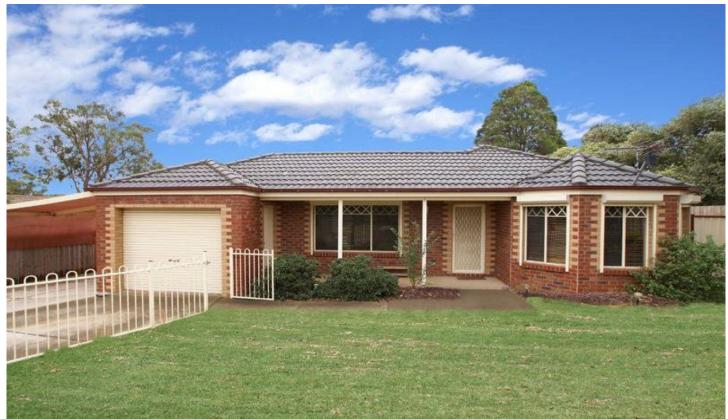

## 10 Hornbuckle Crescent MELTON VIC

Looking for quality along with comfort? Then feast your eyes on this Melton charmer. Located only minutes from absolutely everything, this property boasts three bedrooms, master with WIR and ensuite, the remaining two bedrooms have BIR, formal lounge, open kitchen / meals area, single lockup garage with drive though access, carport with drive through access and for the entertainers a huge undercover outdoor area for all occasions. Still want more? Well there is ducted heating, evaporative cooling and automated roller shutters throughout. Move in and enjoy the quality and comfort this beautiful property has to offer. Book an inspection today and see for yourself!