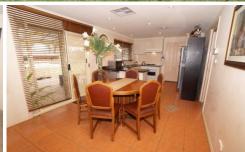

## 10 Hornbuckle Crescent MELTON VIC

Looking for quality along with comfort? Then feast your eyes on this Melton charmer. Located only minutes from absolutely everything, this property boasts three bedrooms, master with WIR and ensuite, the remaining two bedrooms have BIR, formal lounge, open kitchen / meals area, single lockup garage with drive though access, carport with drive through access and for the entertainers a huge undercover outdoor area for all occasions. Still want more? Well there is ducted heating, evaporative cooling and automated roller shutters throughout. Move in and enjoy the quality and comfort this beautiful property has to offer. Book an inspection today and see for yourself!