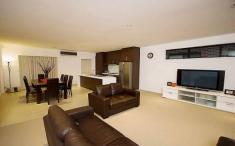

Features 3 bedrooms (master with ensuite, all with BIRs), State of the Art kitchen overlooks dining and family rooms. This opens to an outdoor entertaining area.

Includes gas ducted heating, reverse air conditioning, alarm system, square set cornices, 2.4 metre high doors, and a lock up garage with remote control door. Don't wait for a SOLD sign!