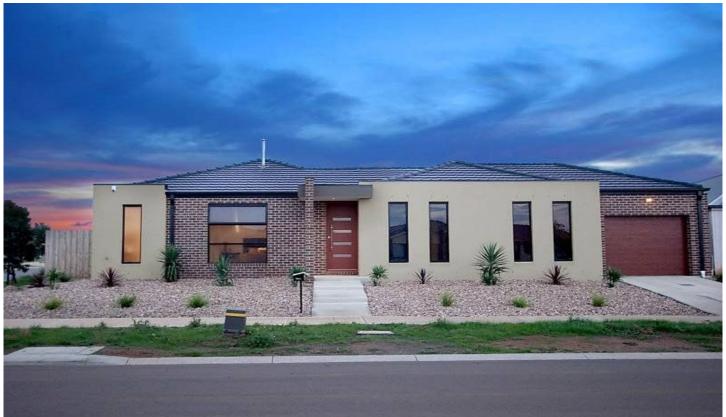

## 32 Christina Crescent MELTON VIC

Stunning design combine here with quality craftsmanship to create a house you'll call home for your family. An exceptional lifestyle in an architect designed ultra modern contempory home.

Features 3 bedrooms (master with ensuite, all with BIRs), State of the Art kitchen overlooks dining and family rooms. This opens to an outdoor entertaining area.

Includes gas ducted heating, reverse air conditioning, alarm system, square set cornices, 2.4 metre high doors, and a lock up garage with remote control door. Don't wait for a SOLD sign!