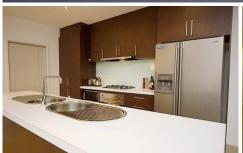

Features 3 bedrooms (master with ensuite, all with BIRs), State of the Art kitchen overlooks dining and family rooms. This opens to an outdoor entertaining area.

Includes gas ducted heating, reverse air conditioning, alarm system, square set cornices, 2.4 metre high doors, and a lock up garage with remote control door. Don't wait for a SOLD sign!