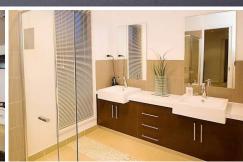

Features 3 bedrooms (master with ensuite, all with BIRs), State of the Art kitchen overlooks dining and family rooms. This opens to an outdoor entertaining area.

Includes gas ducted heating, reverse air conditioning, alarm system, square set cornices, 2.4 metre high doors, and a lock up garage with remote control door. Don't wait for a SOLD sign!