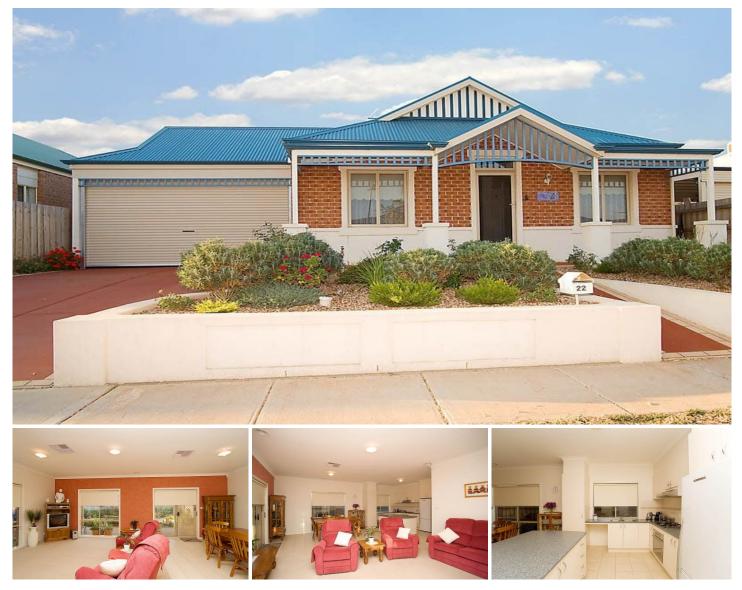

## 22 Harrington Drive MELTON VIC

Located in the West Lakes Estate is this stunning home perfect for the first home buyer or young family.

Comprising of; 3 spacious bedrooms with BIR, master bedroom with WIR and open ensuite, open plan light filled kitchen/meals/living area overlooking established manicured gardens.

This feature packed home features; ducted heating, evaporative cooling, alarm system, double remote car accommodation and much more.

With nothing to be done, this is a fantastic opportunity to secure this fantastic home, in this fantastic location, where all you need to do it move in.