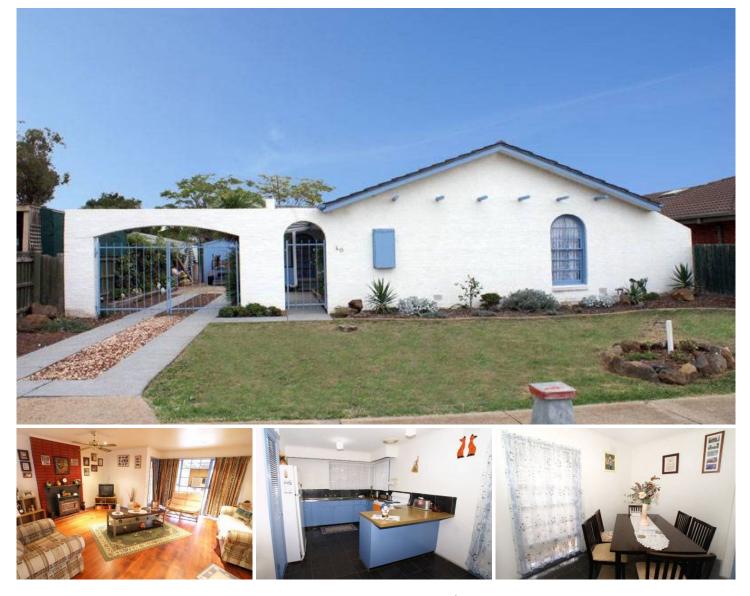

## 40 Burleigh Road MELTON VIC

A great investment property which has those three sought after words, location, location, location! This lovely 3 bedroom home is perfect for an investor with an eye for a profit or a first home buyer with an eye for quality. Centrally located in Melton, it is only a few minutes walk from from schools of all levels, public transport and Melton Shopping Business District. Not to mention the pristine floorboards, large bedrooms all with BIR's and a picturesque living area, makes this opportunity for those who can appreciate the value of a quality home, un-missable. Book an inspection today. 3 🎮 1 🚔 1 🚘