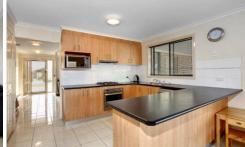

## 16 Sunderland Way MELTON WEST VIC

Located in the ever popular Melton West Estate is this lovely and spacious home set on a huge allotment of 777m2 (approx). Offering three spacious bedrooms with BIR, master with ensuite and WIR, 2 living areas, modern kitchen with gas cooking and stainless steel appliances and adjoining meals area. Other features include evaporative cooling, central heating, double garage with remote control and drive through access. Easy maintenance gardens and a massive outdoor entertaining area. With the local bus service at your doorstep and a great selection of schools nearby this home will appeal to the 1st home buyer or investor. Hurry call today for an inspection.