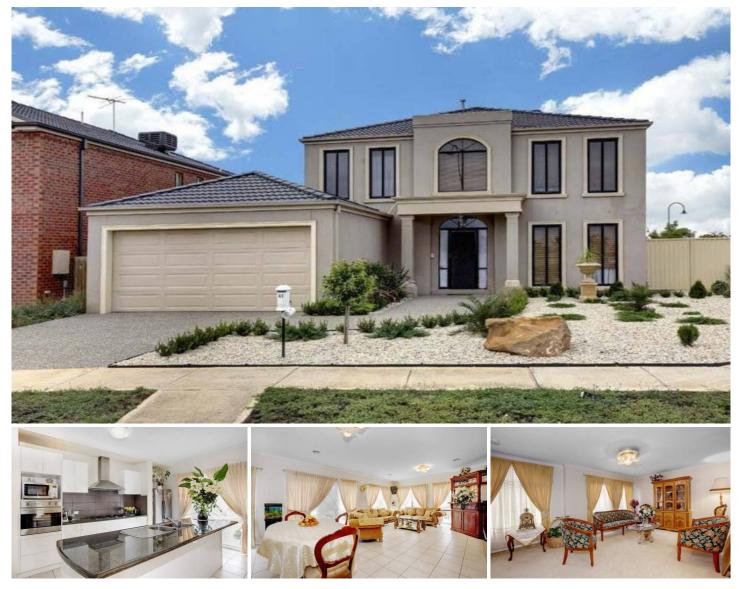

## 61 Westlake Drive MELTON WEST VIC

This grand family home is fit for a King and Queen. Offering 4 bedrooms, all with built in robes, large master with full ensuite and walk-in robe, classy formal areas downstairs, leading to the high gloss-kitchen with granite bench-tops, meals and separate family area, then upstairs, a kids retreat perfect for teenagers. Includes double remote garage with rear drive-through, ducted heating, evap cooling, alarm and loads more. All this, set on a generous allotment with side access for boats, trailers or trucks. Spoil the family today!