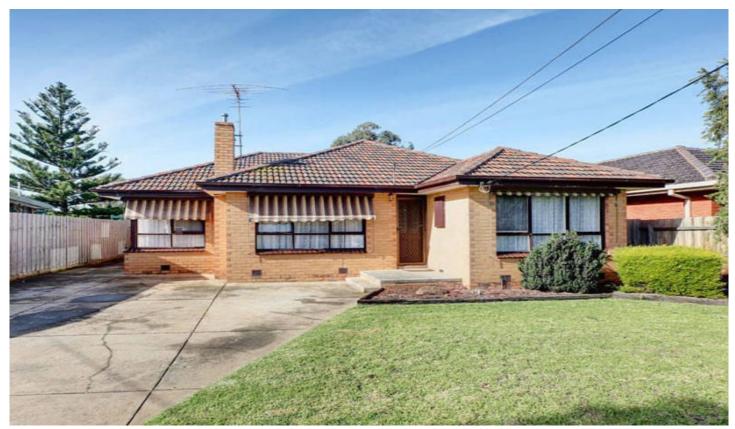

## 14 Blaxland Road MELTON SOUTH VIC

This terrific opportunity truly ticks all the boxes. With an open flowing floor plan and contempory design this family home cannot be missed. Featuring formal lounge leading to galley style kitchen/meals area. Entrance hall adjoining huge rumpus / theatre room and access onto all year round entertaining. 3 spacious bedrooms, all with BIR, extras include ducted heating, evaporative cooling, alarm, double lockup garage and more, all positioned on approx 588m2. Walking distance to train station, shops and leading schools. Must be sold.