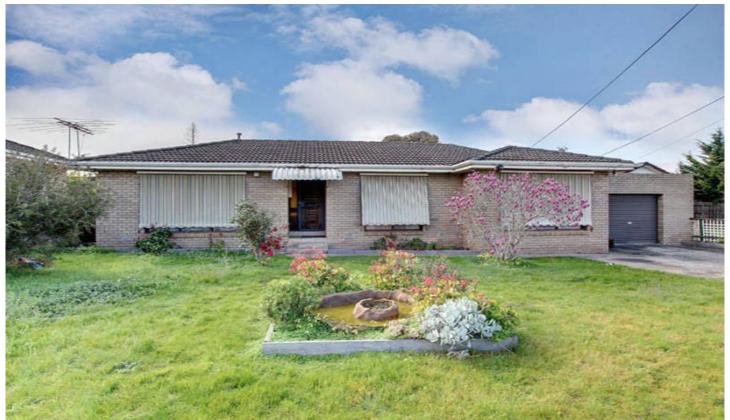

## **52 Quail Crescent MELTON VIC**

This tidy and well presented home offers a terrific opportunity for the first home buyer to enter the ever-popular and growing Melton market. Featuring 3 large bedroom including BIR, L-shaped formal lounge and dining, separate kitchen / meals, central bathroom and lock up garage. Extras include ample off street parking gas heating, air conditioning, polished timber floors, walking distance to Melton Waves Leisure Centre, Woodgrove Shopping Centre, public transport and schools all set on a wide allotment measuring approx. 600m2. Take advantage of lucrative govt. grants and make this home the first of many.