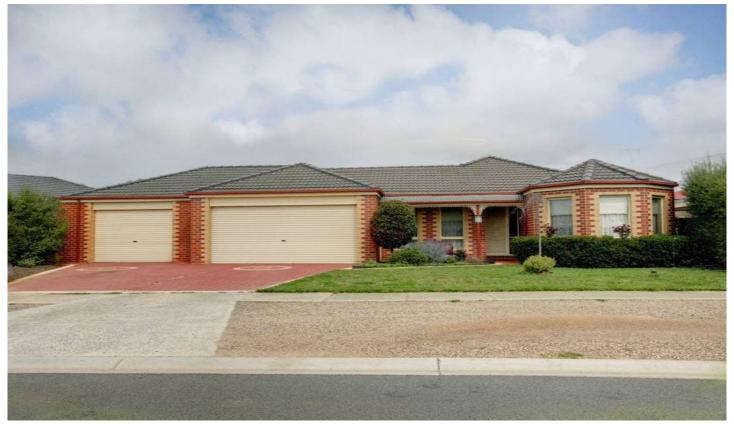

## 31 Fleetwood Circuit MELTON WEST VIC

Built with a classic period influence, this wonderful family home has features for the whole family. Includes 4 large BR with BIR, master with full ensuite and WIR. Formal and informal living zones. Huge open kitchen/meals/family area leading out to undercover outdoor entertaining area. Extras include oversized split system a/c, ducted heating, water tank with pump, garden sheds and more. Huge 4 car lock up garage complete with work benches and ample shelving a special feature. Poisoned on approx. 750m2 in this prized locale make this home extra special.