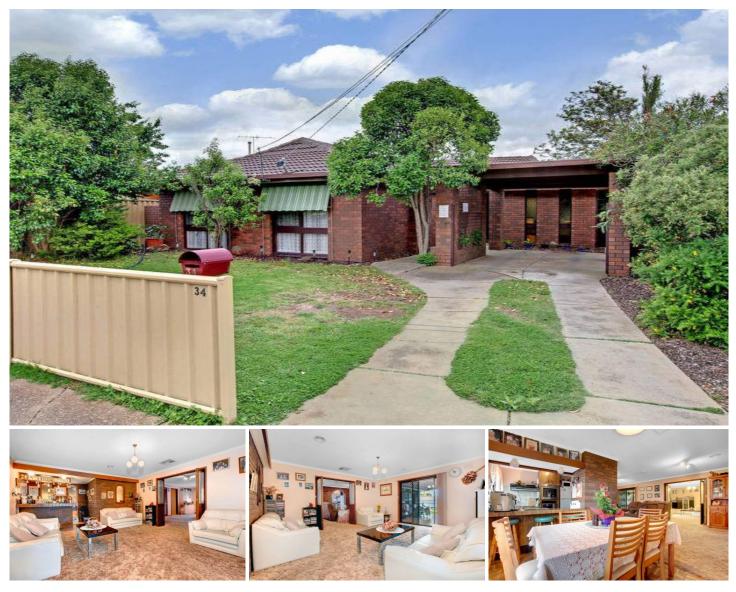

## 34 Bennett Street MELTON SOUTH VIC

This inviting family home makes for a great start into the ever so growing Melton market. Boasting a terrific blend of space and privacy with 2 separate living areas, kitchen/meals/family area segregated from 4 good size bedrooms. Master includes ensuite and bedrooms include BIR. Large rumpus including BI bar area will provide fun times all year round.

Extras include ducted heating, evaporative cooling, carport, water friendly gardens, shed and much more Positioned close to schools, shops and pubic transport.

OPEN TO INSPECT BY APPOINTMENT

4 🛤 2 📛 1 🚘