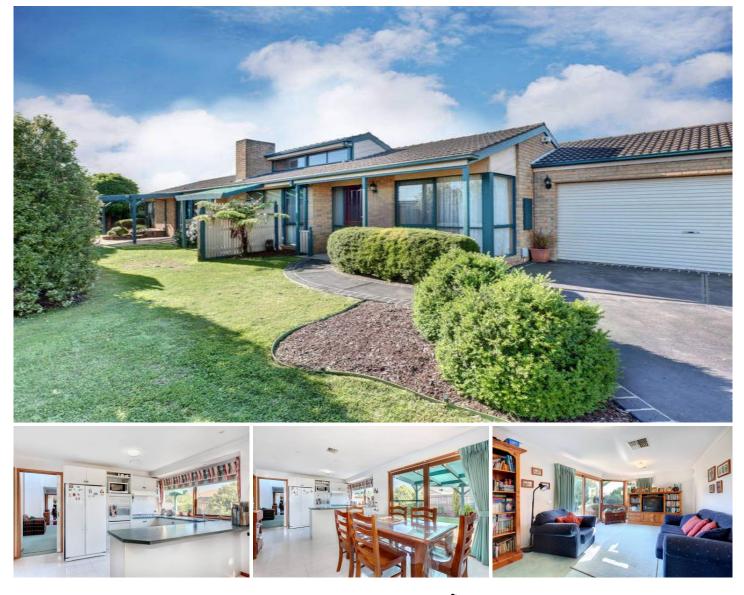

## 7 Gamalite Drive MELTON WEST VIC

Boasting a contemporary yet classic floorplan, this grand family home awaits a leisurely lifestyle. Featuring entrance hall with welcoming cathedral ceilings, formal lounge and dining including OFP, open kitchen/meals leading out to sensational outdoor living areas complete with manicured water friendly gardens. Separate rumpus/theatre room, 3 good sized bedrooms plus study with BIR, master including full ensuite and WIR. An abundance of extras include double LU garage on remote, separate side drive, ducted heating, evaporative cooling, alarm and much more. This is truly impressive.

**OPEN TO INSPECT BY APPOINTMENT** 

3 🛤 2 🚔 2 🚘

View : https://www.ypa.com.au/7398567

Shane Spiteri 0488 980 115