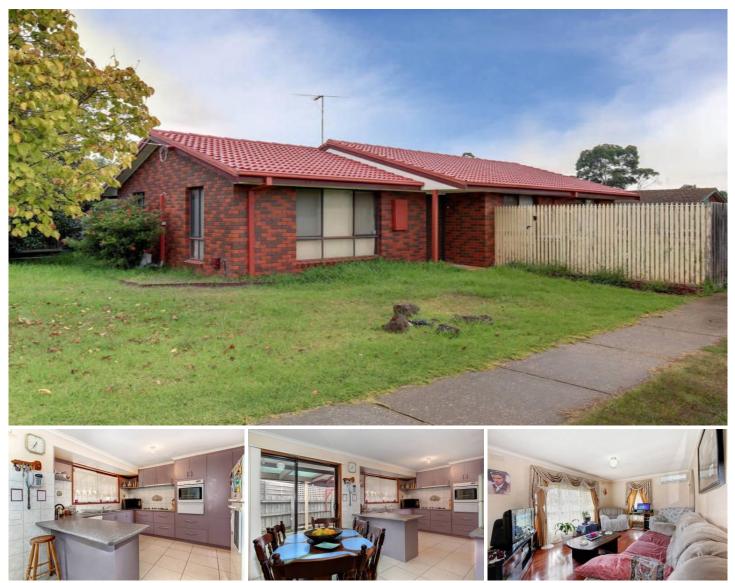

## 23 Wilson Road MELTON SOUTH VIC

Situated on a corner block of approx 654m2 this residence represents a fantastic opportunity for investors and builders alike. This property offers the potential for dual occupancy and/or redevelopment S.T.C.A. conveniently located, the home consists of 3 bedrooms with BIR, comfortable lounge, functional updated kitchen, neat bathroom and outdoor entertaining area. Features include; reverse cycle system heating and cooling, gas hot plant, wall oven, double steel garage. Close to all amenities. Take advantage now, this won't last long... 3 🎮 1 🚔 2 🖨