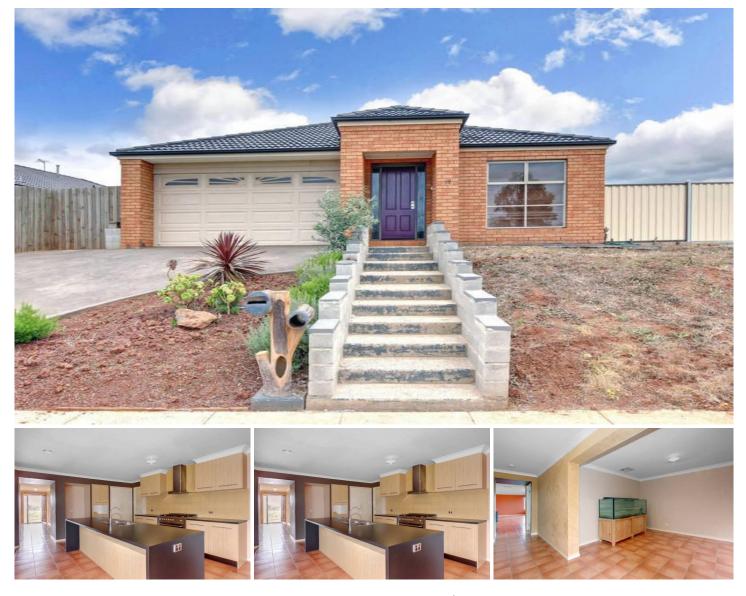

## 38 Dalray Crescent KURUNJANG VIC

Trying to find the right home that has all that one need has just been made easier with this stunning family home. This home comprises of four spacious bedrooms with built in robes, master with WIR and ensuite, formal lounge and separate living area, well appointed kitchen with adjoining meals area. Other features include ducted heating, evaporative cooling, double remote garage to the front of the property and a double garage to the rear, double carport. All this positioned on approx 1100m2 of land. This home offers all the luxuries a family could want. Don't miss out! 4 🛤 2 🚰 6 🚘