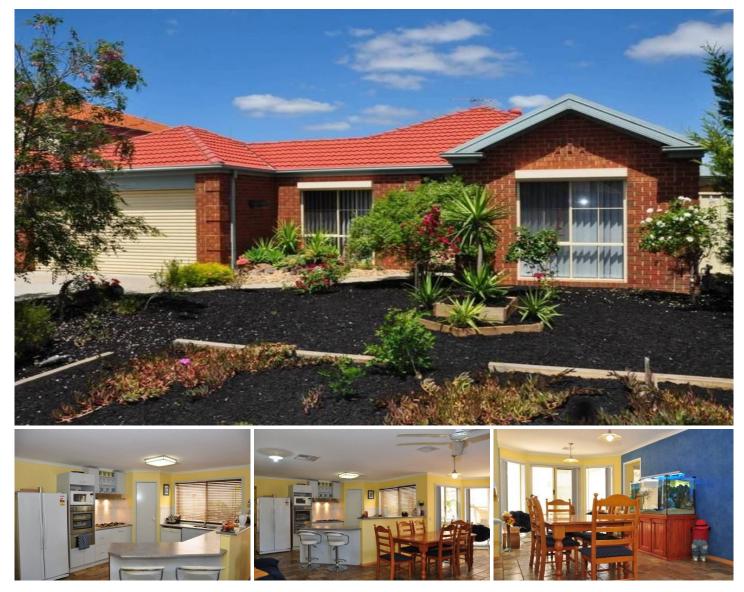

## 23 Westlake Drive MELTON WEST VIC

Positioned in widely accepted to be the best part of Melton, this brilliant family home offers a great blend of size and convenience on a affordable budget.

Features 4 bedrooms plus study, master with full ensuite and WIR, 2 separate living areas, ducted heating, evaporative cooling, split system a/c, double garage with rear access, sensational outdoor undercover entertaining area, 6x9m (approx) colour bond shed/ workshop with power, water tank, landscaped gardens and more... All within walking distance to Woodgrove Shopping Centre, leading primary and secondary schools and bus stop at the front door. Priced to be sold fast 4 🛤 2 🚔 2 🚔