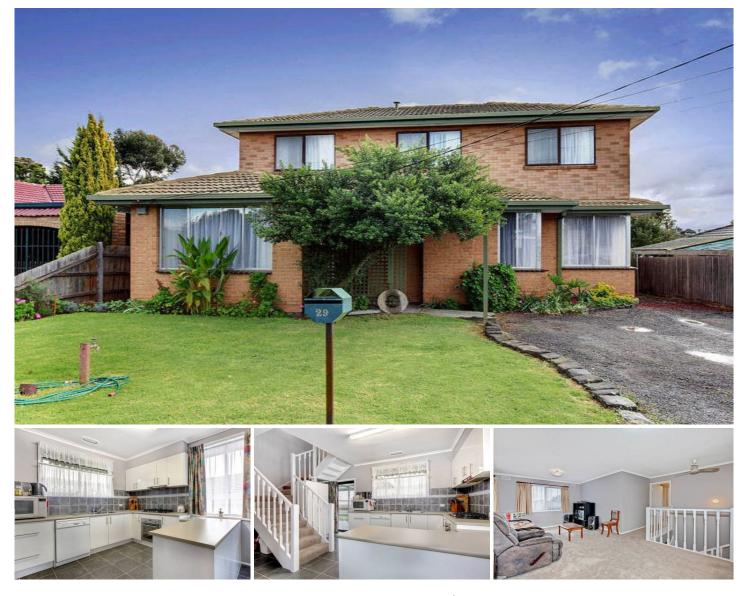

## 29 Lorimer Street MELTON VIC

This well designed and practical family home allows you to enjoy the creature comforts of everyday living. Along with its great floor plan this home consists of 4 spacious bedrooms with BIR's plus study, master with W.I.R and full ensuite, formal lounge room, open kitchen with s/s appliances and dishwasher adjoining meals area, rear access to the back leading to a single lock-up garage, gas heating and split system cooling all situated on a allotment of approx 583m2 this home really does have the lot. Ideally located close to parklands, shops, schools and transport, call to day to view this magnificent home.