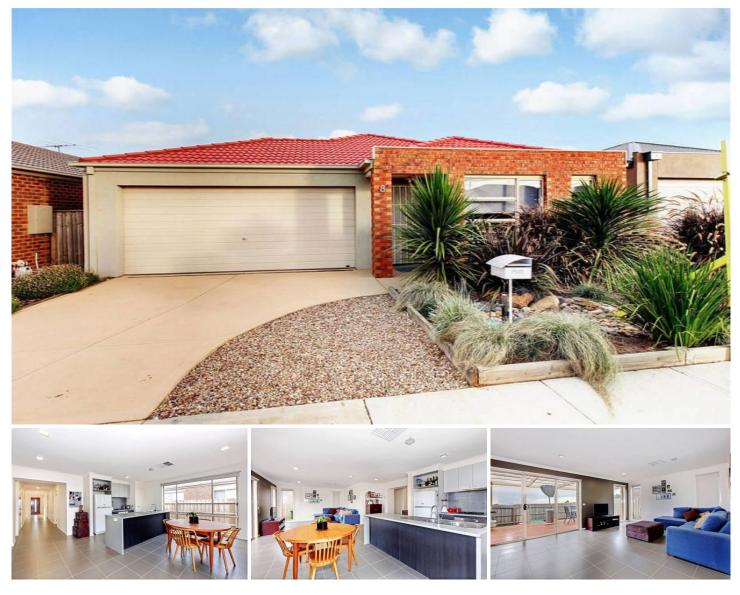

## 8 Sutton Grove MELTON WEST VIC

Conveniently located, walking distance to Woodgrove shopping centre and public transport makes this home simply ideal. Comprising of 3 spacious bedrooms with BIR's, master with full ensuite and WIR, It features entrance hall, formal lounge, huge open kitchen/meals/family area leading out to decked undercover outdoor entertaining area. Features include double Lock up garage, landscaped low maintained gardens, ducted heating, evaporative cooling and much more. Priced to sell 3 🛤 2 🚔 2 🖨