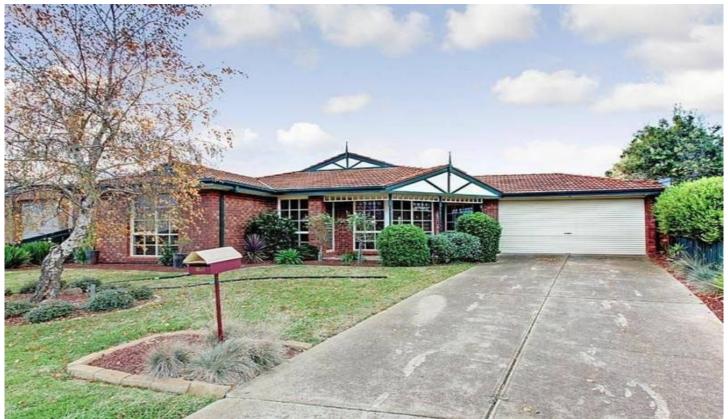

## 2 Eliana Close MELTON WEST VIC

One of the area's most desirable homes boasting terrific accommodation, together with a fantastic location opposite Arnolds Creek Estate. 3 great size bedrooms with built in robes, master with ensuite and walk in robe. Open plan living with two spacious living areas including family room, sunken formal lounge and formal dining. Ducted heating, split systems, and ceiling fans throughout. Outside hosts large pergola ideal for entertaining, large work shop 4.2m x 6m with roller door and power, garden shed with power, double garage with remote and rear access, all on a 800m2 block. An inspection is a must!!