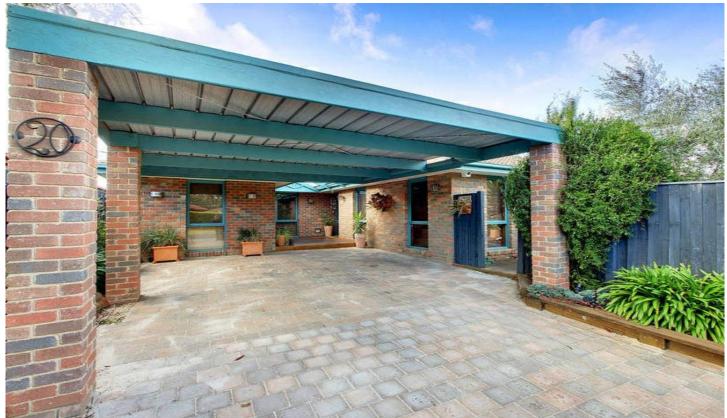

## 20 Alkemade Drive MELTON VIC

This immaculate well presented home is ideal to just move in and enjoy. Offering 4 good sized bedrooms with BIR's, master with WIR and ensuite, two separate living areas, central bathroom and kitchen with gas appliances adjoining meals/family room. Features include ducted heating, evaporative cooling, wood fire place, pergola/entertainment area, landscaped gardens and a carport. Enhanced by many beautiful features and favoured by a brilliant location close to schools, shops and public transport. Look no further than this great home that will provide much joy to those lucky enough to purchase.