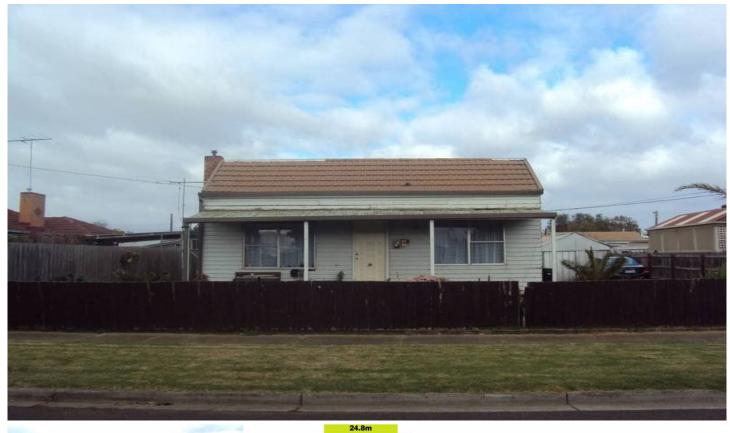

**4 Toolern Street MELTON SOUTH VIC** 

656m<sup>2</sup> 24.8n Toolern Street

This weather board home is offering huge potential for further development (STCA) to develop the entire site retaining the existing home comprising of 2 spacious bedrooms, kitchen overlooking meals area, lounge and a central bathroom. This weather board classic masterpiece is set on a generous sized allotment of approx 656m2. All enclose vicinity to shops, public transport and walking distance to Melton train station. This is a rare opportunity, vendor says sell so make an inspection today!