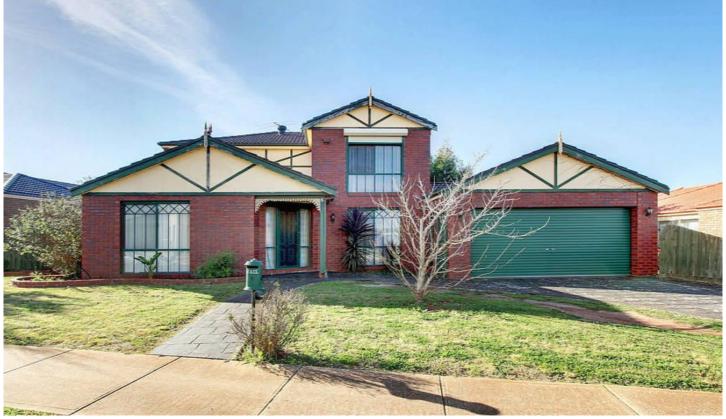

## **6 Marlo Drive MELTON WEST VIC**

This magnificent double story home allows you to make a statement of individuality while affording all the practical benefits. Offering 4 spacious bedrooms with BIR's, master with ensuite and WIR, separate dining area, formal lounge, tassy oak kitchen with gas appliances overlooking meals area with fireplace, study and central bathroom. Featuring ducted heating, cooling, alarm system, courtyard, pergola area and double garage with drive thru access to the rear. Set on approx 754m2 of land. All enclose vicinity to public transport and local schools. Make it yours today!