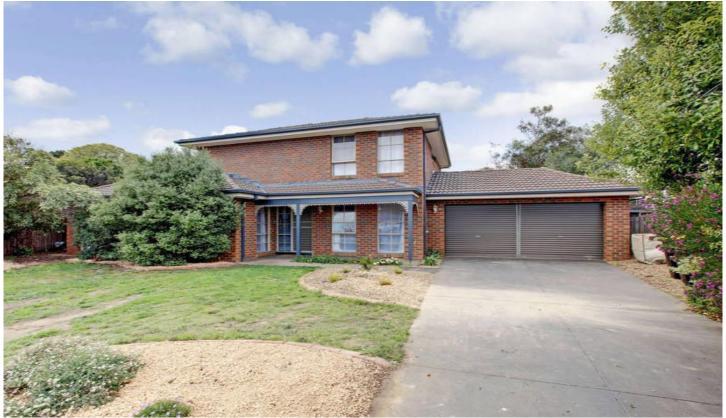

## **6 Watts Court MELTON WEST VIC**

Located in a quiet court location stands the double story family home. Comprising 4 spacious bedrooms all with BIR's, master with full ensuite, formal lounge, kitchen overlooking meals area, rumpus, central bathroom and a double garage with access to the rear . Additional features include ducted heating, cooling, entertainment/pergola area, landscaped gardens and more. Set on approx 750m2 of land. All enclose vicinity to shops, parklands, schools and public transport. Arrange your appointment to inspect today!