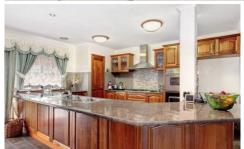

## 11 Hoddle Court MELTON WEST VIC

Nestled in a quiet court, walking distance to Woodgrove Shopping Centre, public transport and leading school, this fabulous family home is sure to tick all the right boxes. Featuring 4 bedrooms plus study, master with WIR and full ensuite, 2 living area's, open kitchen/meals/family area leading to outdoor undercover area ideal for entertaining. Set on a landscaped allotment of approx 1042m2 currently tenanted returning \$1517 PCM. Extras include double lock up garage, separate side drive suitable for boat/caravan/trailer access, ducted heating evaporative cooling, water filter, dishwasher and much more. Priced to sell fast. Call today!!!